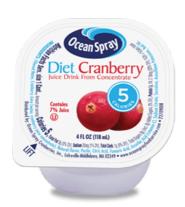

# NO THAW™ JUICE CUPS DIET CRANBERRY JUICE DRINK

No-Thaw™ Juice Cups are packaged in a sterile, aseptic environment under strict microbiological guidelines and can be safely served in any clinical or residential setting. They require no freezer space, are quick and easy to chill, and are guaranteed not to leak. Unlike frozen cups, No-Thaw™ cups help to lower your operational costs because they do not sweat. This leaves serving trays dry and cups clean. No-Thaw™ Juice Cups are stackable, easy to open and easy to hold.

### **INGREDIENTS:**

Filtered Water, Cranberry Juice (Water, Cranberry Juice Concentrate), Natural Flavors, Pectin, Citric Acid, Fumaric Acid, Ascorbic Acid (Vitamin C), Sodium Citrate, Sucralose, Cranberry Extract, Acesulfame Potassium, Red 40

#### **ALLERGENS:**

None present

## ADDITIONAL ATTRIBUTES:

No artificial flavors or preservatives

100% Vitamin C

Contains PACt $^{\text{\tiny TM}}$  Cranberry Extract

| Nutrition F<br>Serving Size Entire Container |                     |
|----------------------------------------------|---------------------|
| Amount Per Serving                           |                     |
| Calories 5                                   |                     |
|                                              | % Daily Values*     |
| Total Fat 0g                                 | 0%                  |
| Saturated Fat 0g                             | 0%                  |
| Trans Fat 0g                                 |                     |
| Sodium 10mg                                  | 0%                  |
| Total Carbohydrate 1g                        | 0%                  |
| Dietary Fiber 0g                             | 0%                  |
| Sugars 1g                                    |                     |
| Protein 0g                                   | 0%                  |
| *Percent Daily Values are based on a 2       | 2,000 calorie diet. |

| Is Kosher? | Juice Percentage | Shelf Life | Storage Condition | Min Storage Temp | Max Storage Temp | Gluten Status | Country of Origin |
|------------|------------------|------------|-------------------|------------------|------------------|---------------|-------------------|
| Yes        | 7%               | 180 days   | Ambient           | 40               | 100              | No Claim      | -                 |